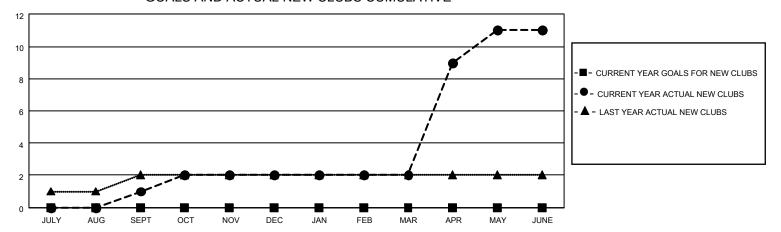

#### GOALS AND ACTUAL NEW CLUBS CUMULATIVE

## District 301D1

| Clubs RESULTS FOR 2022-2023 |   |   |   | Members RESULTS FOR 2022-2023 |   |     |     |
|-----------------------------|---|---|---|-------------------------------|---|-----|-----|
|                             |   |   |   |                               |   |     |     |
| JULY/AUG/SEPT               | 0 | 1 | 1 | JULY/AUG/SEPT                 | 0 | 97  | 43  |
| OCT/NOV/DEC                 | 0 | 1 | 1 | OCT/NOV/DEC                   | 0 | 91  | 214 |
| JAN/FEB/MAR                 | 0 | 0 | 2 | JAN/FEB/MAR                   | 0 | 72  | 117 |
| APR/MAY/JUNE                | 0 | 9 | 0 | APR/MAY/JUNE                  | 0 | 388 | 364 |