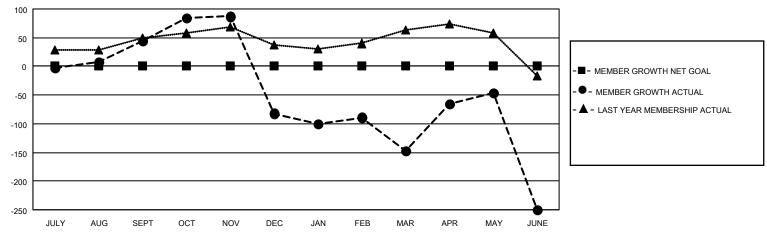

#### GOALS AND ACTUAL MEMBERS CUMULATIVE

| DROPPED CLUBS: 4 |     | 43 CLUBS OF 60 ADDED 1 OR<br>MORE NEW MEMBERS | GENDER DISTRIBUTION                 |              |  |
|------------------|-----|-----------------------------------------------|-------------------------------------|--------------|--|
|                  |     | MORE NEW MEMBERS                              | MALE                                | 751 (47.53%) |  |
|                  |     |                                               | FEMALE                              | 826 (52.28%) |  |
| DROPPED MEMBERS  |     |                                               | NON BINARY                          | 0 (0.00%)    |  |
|                  |     |                                               | PREFER NOT TO ANSWER                | 3 (0.19%)    |  |
| DECEASED         | 13  |                                               |                                     | ,            |  |
| CLUB CANCELLED   | 234 | CLICK HERE FOR CUMULATIVE                     | TOTAL FAMILY UNIT MEMBERS 646       |              |  |
| OTHER            | 491 | MEMBERSHIP DATA                               |                                     |              |  |
| TOTAL            | 738 |                                               | FAMILY MEMBERS PAYING HALF DUES 400 |              |  |
|                  |     |                                               |                                     |              |  |

## District 301D1

| Clubs RESULTS FOR 2022-2023 |   |   |   | Members RESULTS FOR 2022-2023 |   |     |     |
|-----------------------------|---|---|---|-------------------------------|---|-----|-----|
|                             |   |   |   |                               |   |     |     |
| JULY/AUG/SEPT               | 0 | 1 | 1 | JULY/AUG/SEPT                 | 0 | 97  | 43  |
| OCT/NOV/DEC                 | 0 | 1 | 1 | OCT/NOV/DEC                   | 0 | 91  | 214 |
| JAN/FEB/MAR                 | 0 | 0 | 2 | JAN/FEB/MAR                   | 0 | 72  | 117 |
| APR/MAY/JUNE                | 0 | 9 | 0 | APR/MAY/JUNE                  | 0 | 388 | 364 |